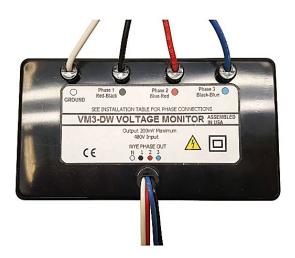

## All Standard Voltages

Made in the USA

- Converts 3 phase Input to Low Millivolt Output
- Input Tested and Rated to 5000VAC
- Uses UL Recognized Parts and Materials

The Series VM3 Voltage Sensor is a 3-phase voltage step down voltage transformer used to convert different phase voltage systems. The VM3 can convert Wye to Delta, Delta to Wye, Zig Zag or other conversions for all voltages shown below. Output to be low voltage low power.

This product has been perfected but is always custom made to order due to the large variety of possibilities.

Inputs: 120V, 208V, 220V, 240V, 277V, 380V, 408V, 440V, 560V, 650V